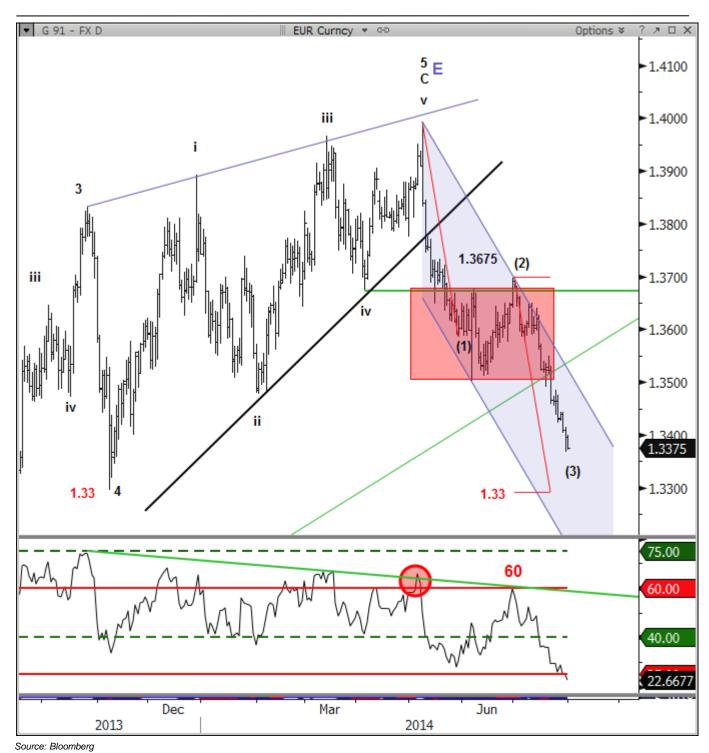

## **EURUSD** – next key daily target zone is just below 1.33

The downtrend in Euro shows no signs of a reversal, a basing pattern or waning momentum. The next decent downside pivot level is **1.3296**; **1.3293** is also a symmetry target where wave-(1)=(3). **(daily)** 

Conviction: Med/High

Levels: Support - 1.3367, 1.3333, 1.3300 Resistance - 1.3405, 1.3428, 1.3444