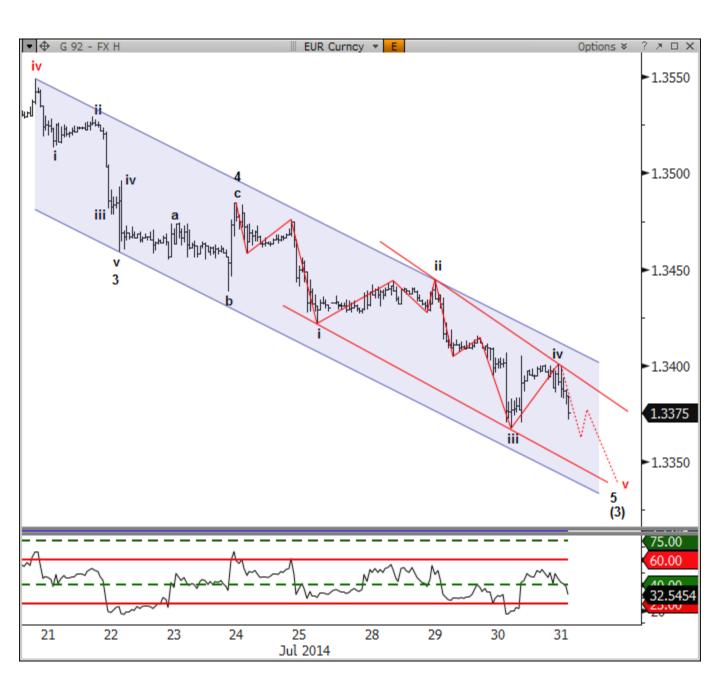

S/t, the hourly chart is still working on what we have labeled wave-5 of (3) and that can continue to extend lower towards channel support near 1.3330. Resistance is now **1.3405/28** and support is **1.3367/30** for then near-term. (hourly)

Conviction: Med/High

Levels: Support - 1.3367, 1.3333, 1.3300 Resistance - 1.3405, 1.3428, 1.3444

## Hourly